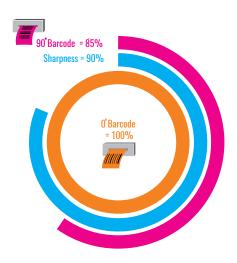

is the most competitive wax ribbon of the MULTIACTION range. The very high sensitivity of the ink allows printing with low levels of energy with less stress on the printhead. is therefore the ideal solution for applications particularly sensitive to the quality/price ratio.

# **PRINTING QUALITY**



# Blackness Macbeth D19C 2.1 ODR 0.5 1 1.5 2 2.5

### **SENSITIVITY**



# **Energy**



# **Receptor Compatibility**

| Uncoated papers   | • • • |
|-------------------|-------|
| Coated papers     | • • • |
| High gloss papers | • •   |
| Synthetics        | •     |

## **RESISTANCES**

## **Mechanical Resistance**

Crockmeter, 680g/cm<sup>2</sup>
30
0 20 40 60 80 100
wax wax / resine resine

#### **Heat Resistance**



#### Other Resistances