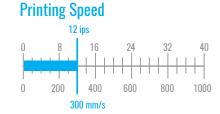

is the most competitive wax ribbon of the MULTIACTION range. The very high sensitivity of the ink allows printing with low levels of energy with less stress on the printhead. is therefore the ideal solution for applications particularly sensitive to the quality/price ratio.

# **PRINTING QUALITY**



# Blackness Macbeth D19C 2.1 ODR 0.5 1 1.5 2 2.5

### **SENSITIVITY**



# **Energy**



# **Receptor Compatibility**

| Uncoated papers   | • • • |
|-------------------|-------|
| Coated papers     | • • • |
| High gloss papers | • •   |
| Synthetics        | •     |

## **RESISTANCES**

## **Mechanical Resistance**

Crockmeter, 680g/cm<sup>2</sup>
30
0 20 40 60 80 100
wax wax / resine resine

#### **Heat Resistance**



#### Other Resistances