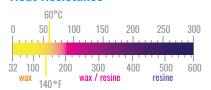

is the most competitive wax ribbon of the MULTIACTION range. The very high sensitivity of the ink allows printing with low levels of energy with less stress on the printhead. is therefore the ideal solution for applications particularly sensitive to the quality/price ratio.

# **PRINTING QUALITY**



# Blackness Macbeth D19C 2.1 ODR 0.5 1 1.5 2 2.5

### **SENSITIVITY**



# **Energy**



# **Receptor Compatibility**

| Uncoated papers   | • • • |
|-------------------|-------|
| Coated papers     | • • • |
| High gloss papers | • •   |
| Synthetics        | •     |

## **RESISTANCES**

## **Mechanical Resistance**

Crockmeter, 680g/cm<sup>2</sup>
30
0 20 40 60 80 100
wax wax / resine resine

#### **Heat Resistance**



#### Other Resistances