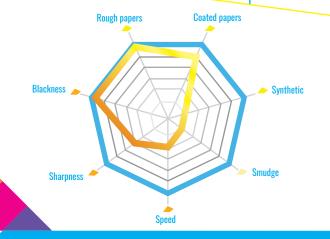

# **PRINTING QUALITY**

# Blackness Macbeth D19C 2.1 ODR 0.5 1 1.5 2 2.5

# **Receptor Compatibility**

| Uncoated papers   | • • • |
|-------------------|-------|
| Coated papers     | • • • |
| High gloss papers | • •   |
| Synthetics        | •     |