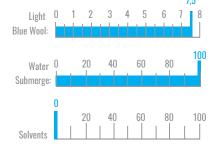

is the most competitive wax ribbon of the MULTIACTION range. The very high sensitivity of the ink allows printing with low levels of energy with less stress on the printhead. is therefore the ideal solution for applications particularly sensitive to the quality/price ratio.

# **PRINTING QUALITY**



# Blackness Macbeth D19C 2.1 ODR 0.5 1 1.5 2 2.5

### **SENSITIVITY**



# **Energy**



# **Receptor Compatibility**

| Uncoated papers   | • • • |
|-------------------|-------|
| Coated papers     | • • • |
| High gloss papers | • •   |
| Synthetics        | •     |

## **RESISTANCES**

## **Mechanical Resistance**

Crockmeter, 680g/cm<sup>2</sup>
30
0 20 40 60 80 100
wax wax / resine resine

#### **Heat Resistance**



#### Other Resistances