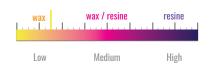

## **Mechanical Resistance**

Crockmeter, 680g/cm<sup>2</sup>
30
0 20 40 60 80 100
wax wax / resine resine