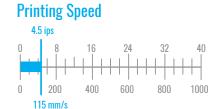

## THERMAL TRANSFER RIBBON THE SPECIALTY RESIN FOR FABRIC LABEL MATERIALS

has been specially designed to meet high-quality standards, offering optimum durability in line with the highly specific demands of textile product life cycles.

## **PRINTING QUALITY**



# Blackness Macbeth D19C 1.9 ODR 0 0.5 1 1.5 2 2.5

## **SENSITIVITY**



## **Energy**



## **Receptor Compatibility**

| Nylon taffeta     | • • • |
|-------------------|-------|
| Satin polyester   | • • • |
| Polyester taffeta | • • • |

## **RESISTANCES**



#### Washing

EN ISO 105-E01: 2010 Colour fastness in water. EN ISO 6330/A1: 2009 AATCC 61-2009 Domestic washing and drying.



#### **Rubbing**

EN ISO 105-X12: 2003 AATCC 8-2007 Colour fastness to rubbing.



#### **Dry cleaning**

EN ISO 105-D01: 2010 AATCC 132-2009 Colour fastness to dry cleaning using perchlorethylene solvent.



#### weat

EN ISO 105-E04: 2009 Colour fastness to sweat.



#### **Ironing**

AATCC 132-2009 Colour fastness for hot pressing.













LEGEND
Durability
Compatibility
Performance