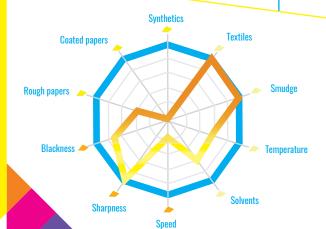

f textile product life cycles.

## **PRINTING QUALITY**



# Blackness Macbeth D19C 1.9 ODR 0 0.5 1 1.5 2 2.5

## **SENSITIVITY**



## **Energy**



## **Receptor Compatibility**

| Nylon taffeta     | • • • |
|-------------------|-------|
| Satin polyester   | • • • |
| Polyester taffeta | • • • |

## **RESISTANCES**



#### Washing

EN ISO 105-E01: 2010 Colour fastness in water. EN ISO 6330/A1: 2009 AATCC 61-2009 Domestic washing and drying.



#### **Rubbing**

EN ISO 105-X12: 2003 AATCC 8-2007 Colour fastness to rubbing.



#### **Dry cleaning**

EN ISO 105-D01: 2010 AATCC 132-2009 Colour fastness to dry cleaning using perchlorethylene solvent.



#### weat

EN ISO 105-E04: 2009 Colour fastness to sweat.



#### **Ironing**

AATCC 132-2009 Colour fastness for hot pressing.













LEGEND
Durability
Compatibility
Performance