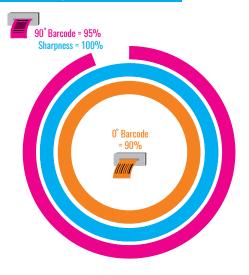

## THERMAL TRANSFER RIBBON THE SPECIALTY RESIN FOR FABRIC LABEL MATERIALS

has been specially designed to meet high-quality standards, offering optimum durability in line with the highly specific demands of textile product life cycles.

## **PRINTING QUALITY**



# Blackness Macbeth D19C 1.9 ODR 0 0.5 1 1.5 2 2.5

## **SENSITIVITY**



## **Energy**



## **Receptor Compatibility**

| Nylon taffeta     | • • • |
|-------------------|-------|
| Satin polyester   | • • • |
| Polyester taffeta | • • • |

## **RESISTANCES**



#### Washing

EN ISO 105-E01: 2010 Colour fastness in water. EN ISO 6330/A1: 2009 AATCC 61-2009 Domestic washing and drying.



#### **Rubbing**

EN ISO 105-X12: 2003 AATCC 8-2007 Colour fastness to rubbing.



#### **Dry cleaning**

EN ISO 105-D01: 2010 AATCC 132-2009 Colour fastness to dry cleaning using perchlorethylene solvent.



#### weat

EN ISO 105-E04: 2009 Colour fastness to sweat.



#### **Ironing**

AATCC 132-2009 Colour fastness for hot pressing.













LEGEND
Durability
Compatibility
Performance