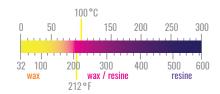

is the standard wax/resin ribbon of the MULTIACTION range: very versatile, it has been conceived to print all kinds of self-adhesive labels at the lowest heat settings. It also provides a higher level of mechanical resistance compared to the wax ribbons.

# **PRINTING QUALITY**



# Blackness Macbeth D19C 2.1 ODR 0.0.5 1 1.5 2 2.5

### **SENSITIVITY**



# **Energy**



# **Receptor Compatibility**

| Uncoated papers   | • • • |
|-------------------|-------|
| Coated papers     | • • • |
| High gloss papers | • • • |
| Synthetics        |       |

## **RESISTANCES**

## **Mechanical Resistance**



#### **Heat Resistance**



#### Other Resistances