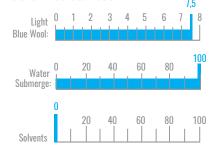

is the standard wax/resin ribbon of the MULTIACTION range: very versatile, it has been conceived to print all kinds of self-adhesive labels at the lowest heat settings. It also provides a higher level of mechanical resistance compared to the wax ribbons.

# **PRINTING QUALITY**



# Blackness Macbeth D19C 2.1 ODR 0.0.5 1 1.5 2 2.5

### **SENSITIVITY**



# **Energy**



# **Receptor Compatibility**

| Uncoated papers   | • • • |
|-------------------|-------|
| Coated papers     | • • • |
| High gloss papers | • • • |
| Synthetics        |       |

## **RESISTANCES**

## **Mechanical Resistance**



#### **Heat Resistance**



#### Other Resistances