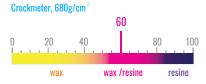

is the standard wax/resin ribbon of the MULTIACTION range: very versatile, it has been conceived to print all kinds of self-adhesive labels at the lowest heat settings. It also provides a higher level of mechanical resistance compared to the wax ribbons.

# **PRINTING QUALITY**



# Blackness Macbeth D19C 2.1 ODR 0.0.5 1 1.5 2 2.5

### **SENSITIVITY**



# **Energy**



# **Receptor Compatibility**

| Uncoated papers   | • • • |
|-------------------|-------|
| Coated papers     | • • • |
| High gloss papers | • • • |
| Synthetics        |       |

## **RESISTANCES**

## **Mechanical Resistance**



#### **Heat Resistance**



#### Other Resistances