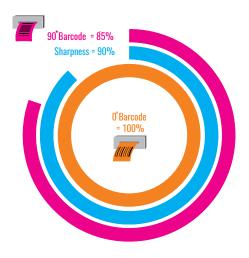

is the standard wax/resin ribbon of the MULTIACTION range: very versatile, it has been conceived to print all kinds of self-adhesive labels at the lowest heat settings. It also provides a higher level of mechanical resistance compared to the wax ribbons.

# **PRINTING QUALITY**



# Blackness Macbeth D19C 2.1 ODR 0.0.5 1 1.5 2 2.5

### **SENSITIVITY**



# **Energy**



# **Receptor Compatibility**

| Uncoated papers   | • • • |
|-------------------|-------|
| Coated papers     | • • • |
| High gloss papers | • • • |
| Synthetics        |       |

## **RESISTANCES**

## **Mechanical Resistance**



#### **Heat Resistance**



#### Other Resistances