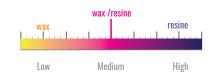

is the standard wax/resin ribbon of the MULTIACTION range: very versatile, it has been conceived to print all kinds of self-adhesive labels at the lowest heat settings. It also provides a higher level of mechanical resistance compared to the wax ribbons.

# **PRINTING QUALITY**



# Blackness Macbeth D19C 2.1 ODR 0.0.5 1 1.5 2 2.5

### **SENSITIVITY**



# **Energy**



# **Receptor Compatibility**

| Uncoated papers   | • • • |
|-------------------|-------|
| Coated papers     | • • • |
| High gloss papers | • • • |
| Synthetics        |       |

## **RESISTANCES**

## **Mechanical Resistance**



#### **Heat Resistance**



#### Other Resistances