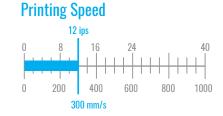

is the standard wax/resin ribbon of the MULTIACTION range: very versatile, it has been conceived to print all kinds of self-adhesive labels at the lowest heat settings. It also provides a higher level of mechanical resistance compared to the wax ribbons.

# **PRINTING QUALITY**



# Blackness Macbeth D19C 2.1 ODR 0.0.5 1 1.5 2 2.5

### **SENSITIVITY**



# **Energy**



# **Receptor Compatibility**

| Uncoated papers   | • • • |
|-------------------|-------|
| Coated papers     | • • • |
| High gloss papers | • • • |
| Synthetics        |       |

## **RESISTANCES**

## **Mechanical Resistance**



#### **Heat Resistance**



#### Other Resistances