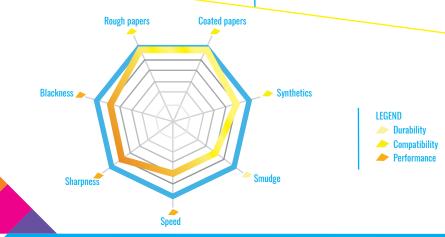

# **PRINTING QUALITY**

# **Receptor Compatibility**

| Uncoated papers   | • • • |
|-------------------|-------|
| Coated papers     | • • • |
| High gloss papers | • • • |
| Synthetics        |       |